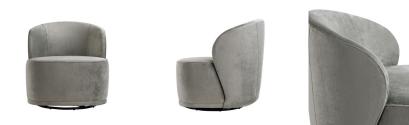

## Elegantly shaped and perfectly proportioned, the Kaitlyn Swivel Chair draws attention in any room. A subtle winged back wraps around the seat, creating graceful curves that add luxurious detail to its barrel design. Fully upholstered in a plush mist velvet, the chair rests on a blackened iron swivel base for added function.