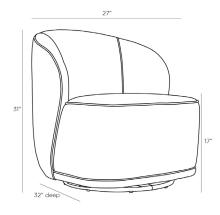

# ARTERIORS

KAITLYN SWIVEL CHAIR

8158 H: 31 IN, W: 29 IN, D: 32 IN Mist Velvet Contract Suitable As Is

#### DIMENSIONS

Arm Foot Print Yardage To Reupholster 3.8 Leg Height Seat Back Height Seat Seat Height Seat

H: 26 IN, W: 3 IN, D: 9 IN W: 29 IN, D: 32 IN 1.5 IN 15 IN W: 27 IN, D: 21.5 IN 17 IN W: 27 IN, D: 21.5 IN